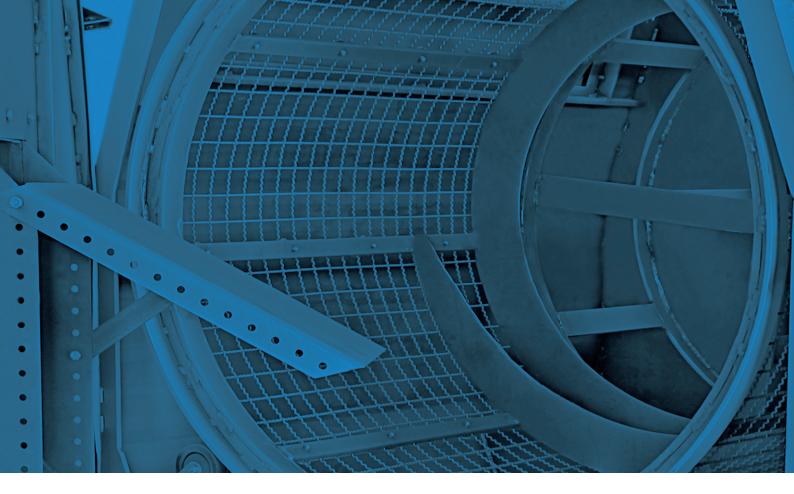

### **DRUM SIEVE**

It is used to eliminate foreign bodies such as yarn, plastic etc. from the stock material before dispatching it to a warehouse. The sieving material is wrapped around a rotating barrel; the barrel is propelled by an electrical engine with a reductor. The Barrel sieve cleans the material from unwanted bodies via a circular motion. While the elimination process is still ongoing, the unwanted bodies are kept in another section. In this section, the automatically controlled by-pass trap door ensures that the qualifying materials are back in the processing without re-running the sieve, this provides energy savings.