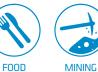

### **DRUM SIEVE**

It is used to eliminate foreign bodies such as yarn, plastic etc. from the stock material before dispatching it to a warehouse. The sieving material is wrapped around a rotating barrel; the barrel is propelled by an electrical engine with a reductor. The Barrel sieve cleans the material from unwanted bodies via a circular motion. While the elimination process is still ongoing, the unwanted bodies are kept in another section. In this section, the automatically controlled by-pass trap door ensures that the qualifying materials are back in the processing without re-running the sieve, this provides energy savings.