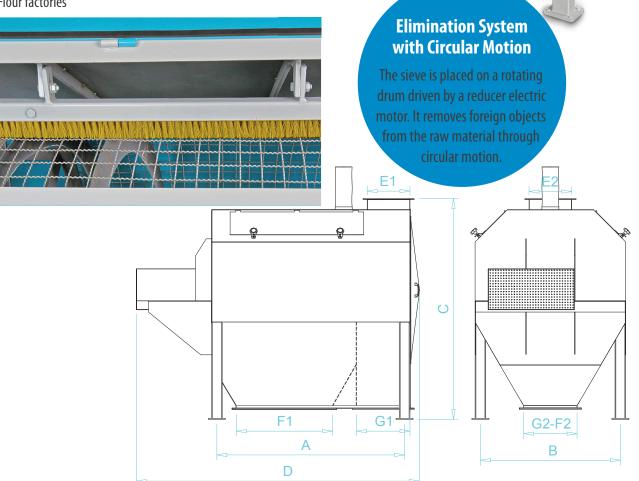

### **USAGE AREAS**

- Hybrid/Mixed feed facilities
- Flour factories

| MODEL   | DIMENSIONS (mm) |      |      |      |         |         |         | MOTOR | WEIGHT |  |
|---------|-----------------|------|------|------|---------|---------|---------|-------|--------|--|
|         | A               | В    | C    | D    | E1/E2   | F1/F2   | G1/G2   | (kW)  | (kg)   |  |
| DS 900  | 1350            | 1050 | 1600 | 2300 | 300/300 | 700/400 | 385/400 | 1,5   | 800    |  |
| DS 1200 | 1750            | 1310 | 2100 | 2700 | 400/400 | 900/500 | 500/500 | 2,2   | 1250   |  |